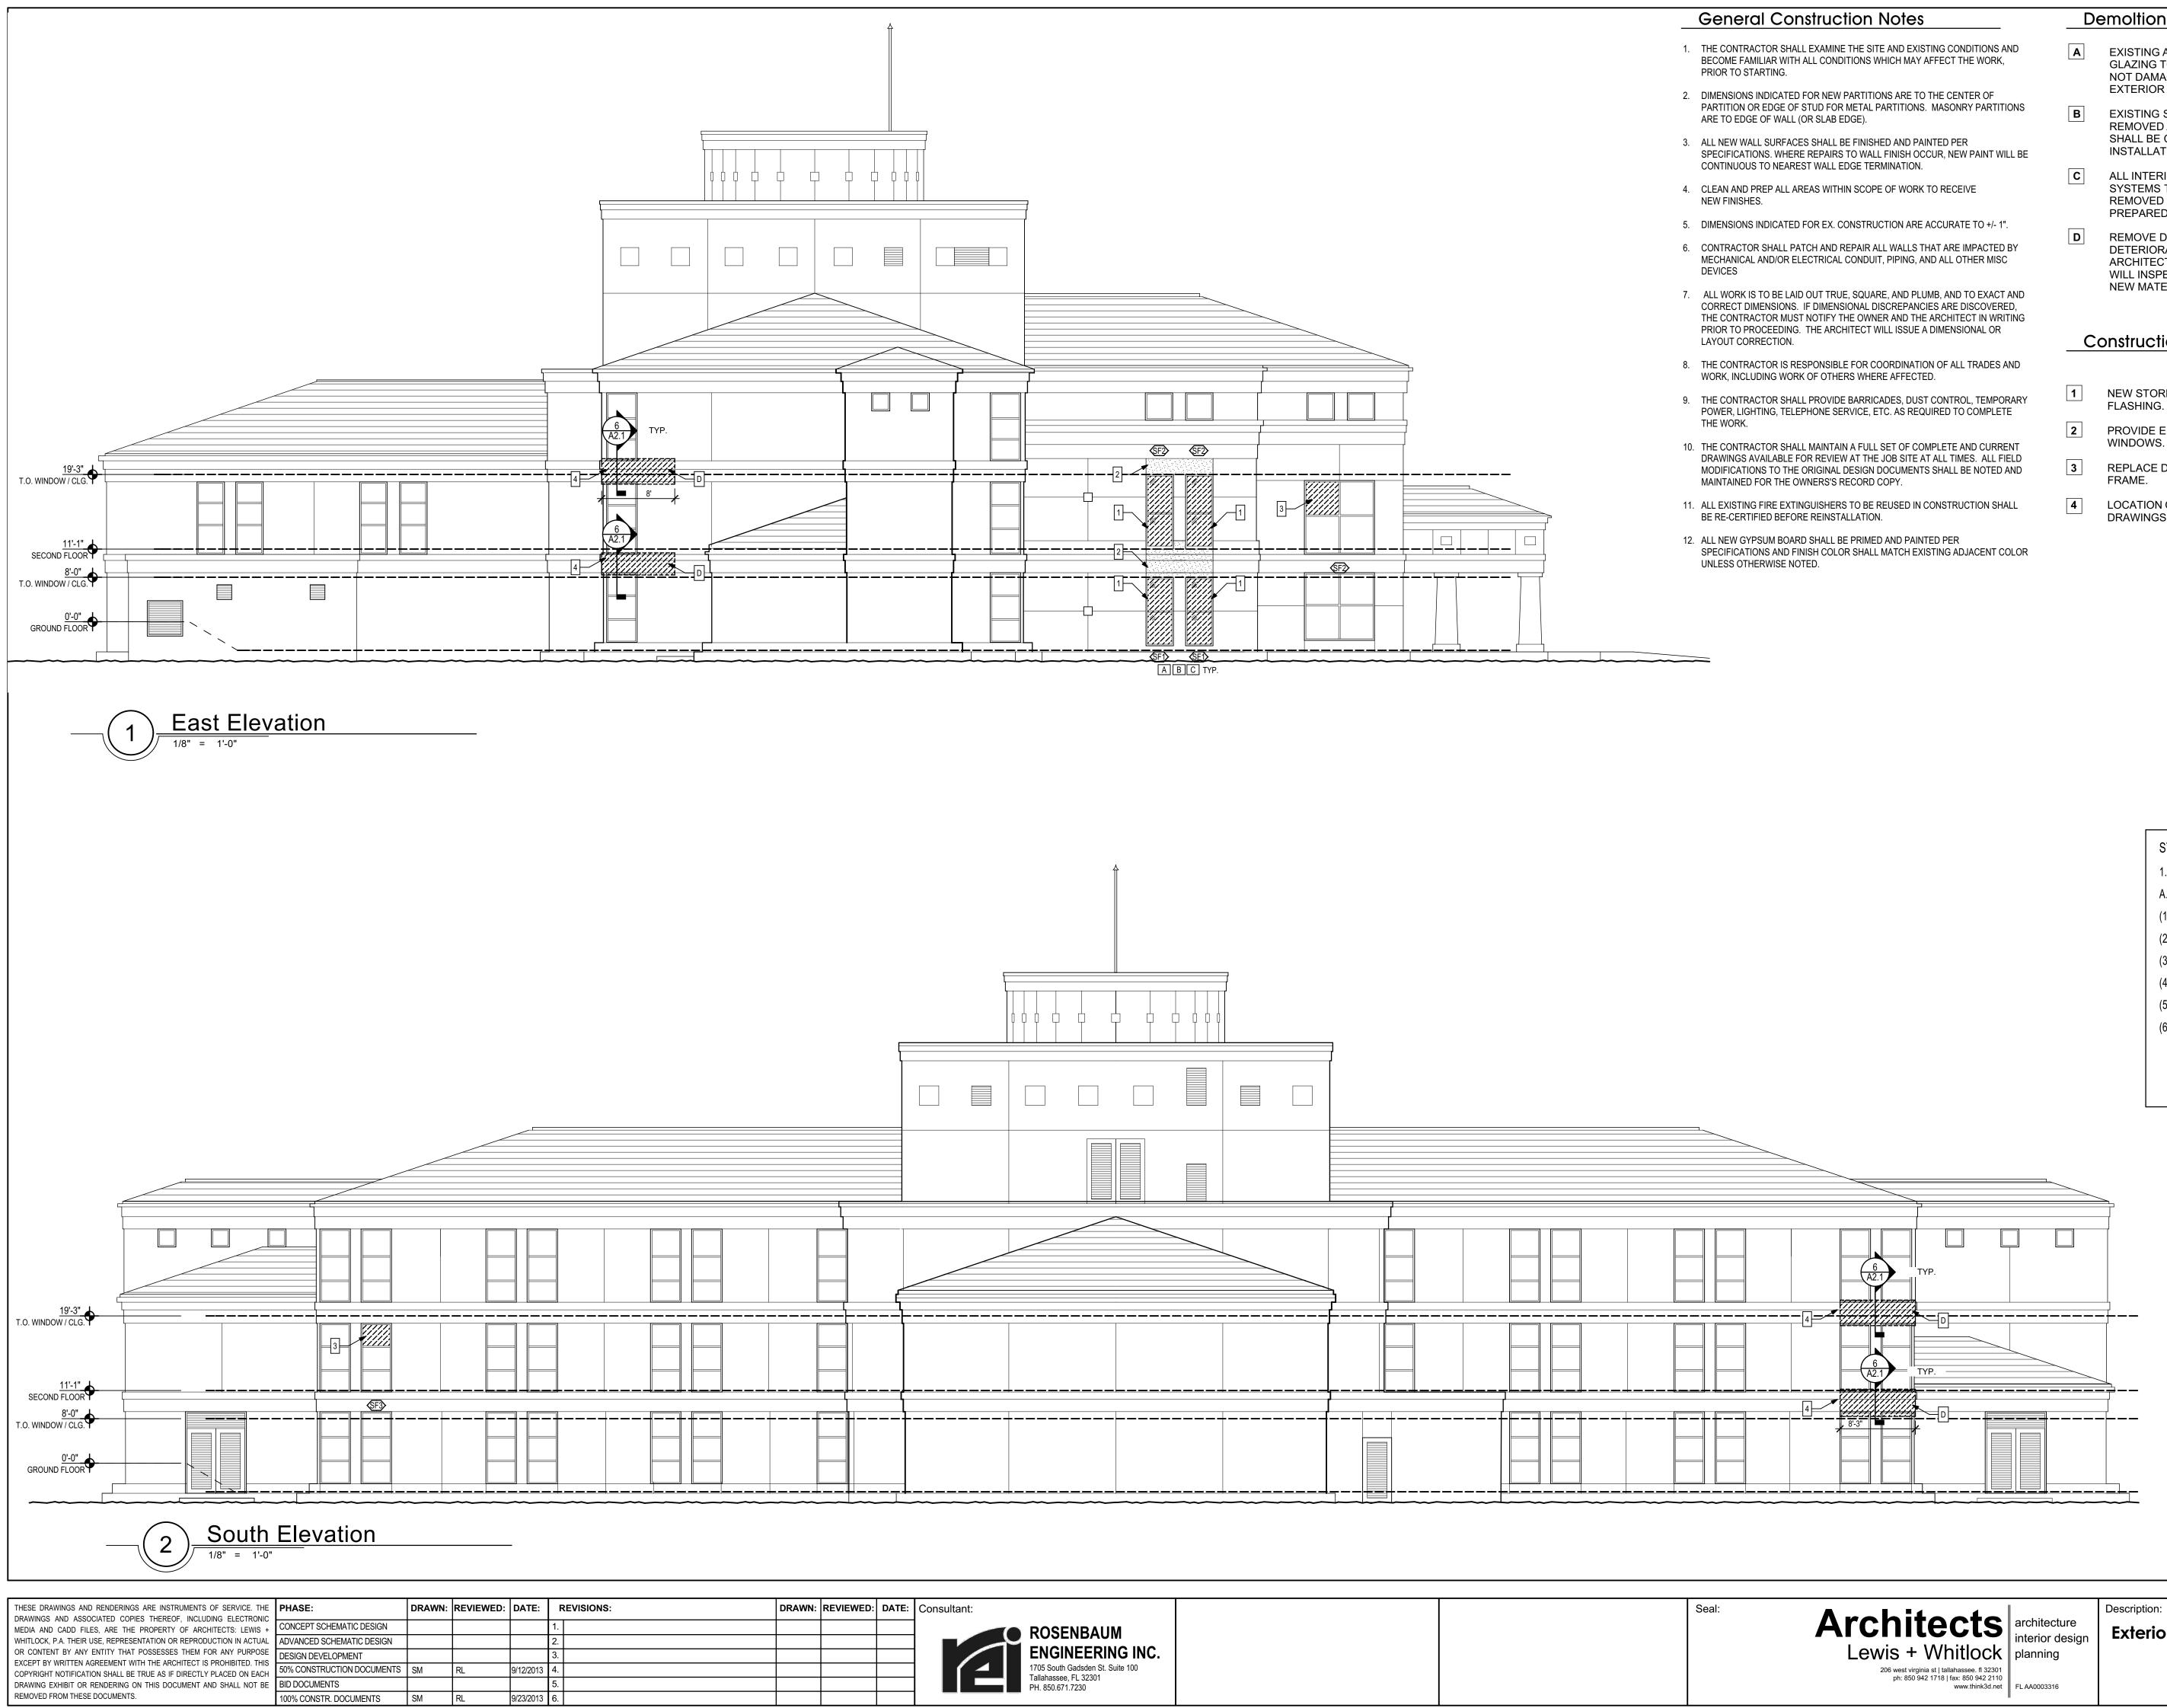

### Demoltion Notes

- EXISTING ALUMINUM STOREFRONT SYSTEM AND GLAZING TO BE REMOVED. CARE SHALL BE TAKEN TO NOT DAMAGE ADJACENT EIFS SYSTEM ON THE BUILDING EXTERIOR AS WELL AS GYPSUM FINISHES ON INTERIOR.
- EXISTING SUSPENDED CEILING SYSTEM TO ONLY BE REMOVED AS REQ'D. IF REMOVED; CEILING PANELS SHALL BE CAFEFULLY STORED AND SALVAGED FOR RE-INSTALLATION IN ORIGINAL LOCATIONS.
- ALL INTERIOR GYPSUM BOARD ADJACENT TO WINDOW SYSTEMS THAT HAS BEEN WATER DAMAGED SHALL BE REMOVED BACK TO ADJACENT FRAMING MEMBER AND PREPARED FOR NEW GYPSUM BOARD INSTALLATION.
- REMOVE DAMAGED EXISTING STUCCO FINISH AND DETERIORATED SUB-FRAMING THIS LOCATION. NOTIFY ARCHITECT WHEN REMOVAL IS COMPLETE. ARCHITECT WILL INSPECT CONDITION PRIOR TO INSTALLATION OF NEW MATERIALS PER REFERENCED DETAILS.

### Construction Notes

- NEW STOREFRONT WINDOW SYSTEM, GLAZING AND FLASHING.
- PROVIDE EIFS WALL FINISH AT LOCATION OF REMOVED WINDOWS.
- REPLACE DAMAGED WINDOW GLAZING WITHIN EXISTING FRAME.
- LOCATION OF NEW EIFS AND FLASHING PER DETAIL DRAWINGS.