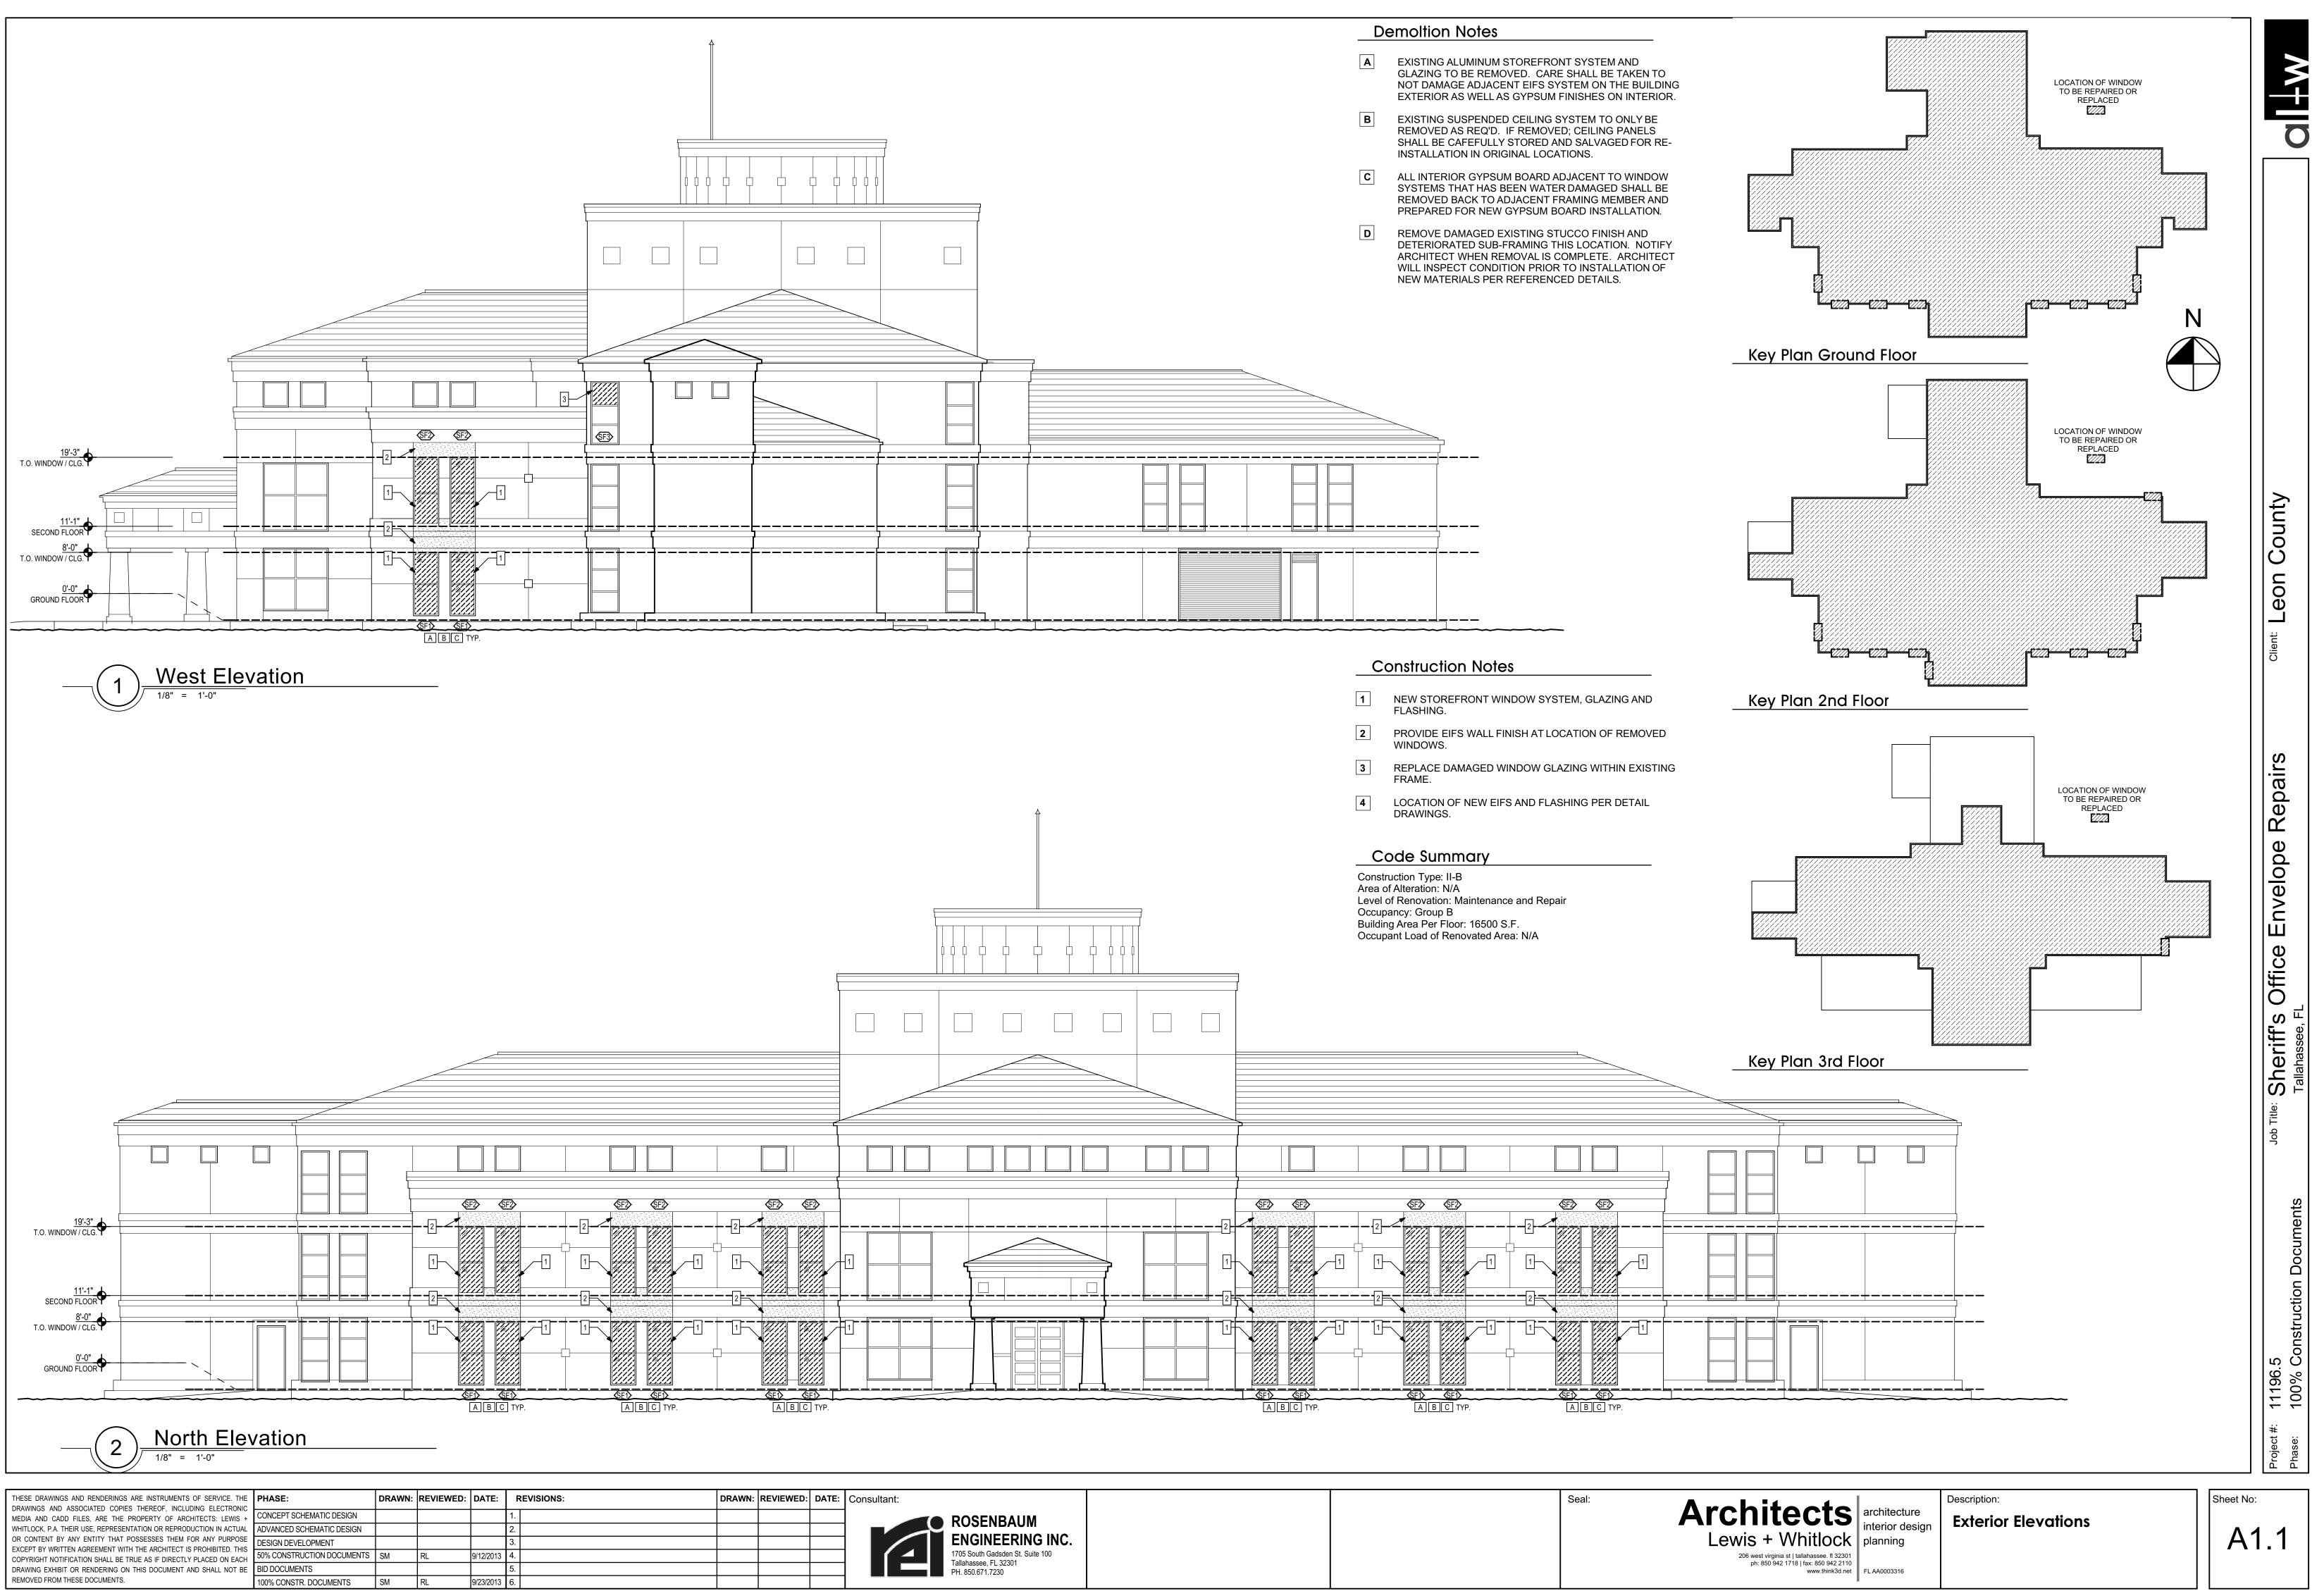

### Demoltion Notes

- EXISTING ALUMINUM STOREFRONT SYSTEM AND GLAZING TO BE REMOVED. CARE SHALL BE TAKEN TO NOT DAMAGE ADJACENT EIFS SYSTEM ON THE BUILDING EXTERIOR AS WELL AS GYPSUM FINISHES ON INTERIOR.
- EXISTING SUSPENDED CEILING SYSTEM TO ONLY BE REMOVED AS REQ'D. IF REMOVED; CEILING PANELS SHALL BE CAFEFULLY STORED AND SALVAGED FOR RE-INSTALLATION IN ORIGINAL LOCATIONS.
- ALL INTERIOR GYPSUM BOARD ADJACENT TO WINDOW SYSTEMS THAT HAS BEEN WATER DAMAGED SHALL BE REMOVED BACK TO ADJACENT FRAMING MEMBER AND PREPARED FOR NEW GYPSUM BOARD INSTALLATION.
- REMOVE DAMAGED EXISTING STUCCO FINISH AND DETERIORATED SUB-FRAMING THIS LOCATION. NOTIFY ARCHITECT WHEN REMOVAL IS COMPLETE. ARCHITECT WILL INSPECT CONDITION PRIOR TO INSTALLATION OF NEW MATERIALS PER REFERENCED DETAILS.

### Construction Notes

- NEW STOREFRONT WINDOW SYSTEM, GLAZING AND FLASHING.
- PROVIDE EIFS WALL FINISH AT LOCATION OF REMOVED WINDOWS.
- REPLACE DAMAGED WINDOW GLAZING WITHIN EXISTING FRAME.
- LOCATION OF NEW EIFS AND FLASHING PER DETAIL DRAWINGS.

| STRUCTURAL | DESIGN | LOADS |
|------------|--------|-------|
|            |        |       |

- 1. DESIGN LOADS:
- A. <u>WIND LOAD</u> (1) ULTIMATE DESIGN WIND SPEED = 130 MPH
- (2) RISK CATEGORY: III
- (3) WIND EXPOSURE CATEGORY = E
- (4) ENCLOSURE CLASSIFICATION = ENCLOSED
- (5) INTERNAL PRESSURE, GCpi = ±0.18
- (6) CLADING LOADS ON WALLS:
- INTERIOR = +16.0/-17.4 PSF
  - EDGE = +16.0/-20.8 PSF