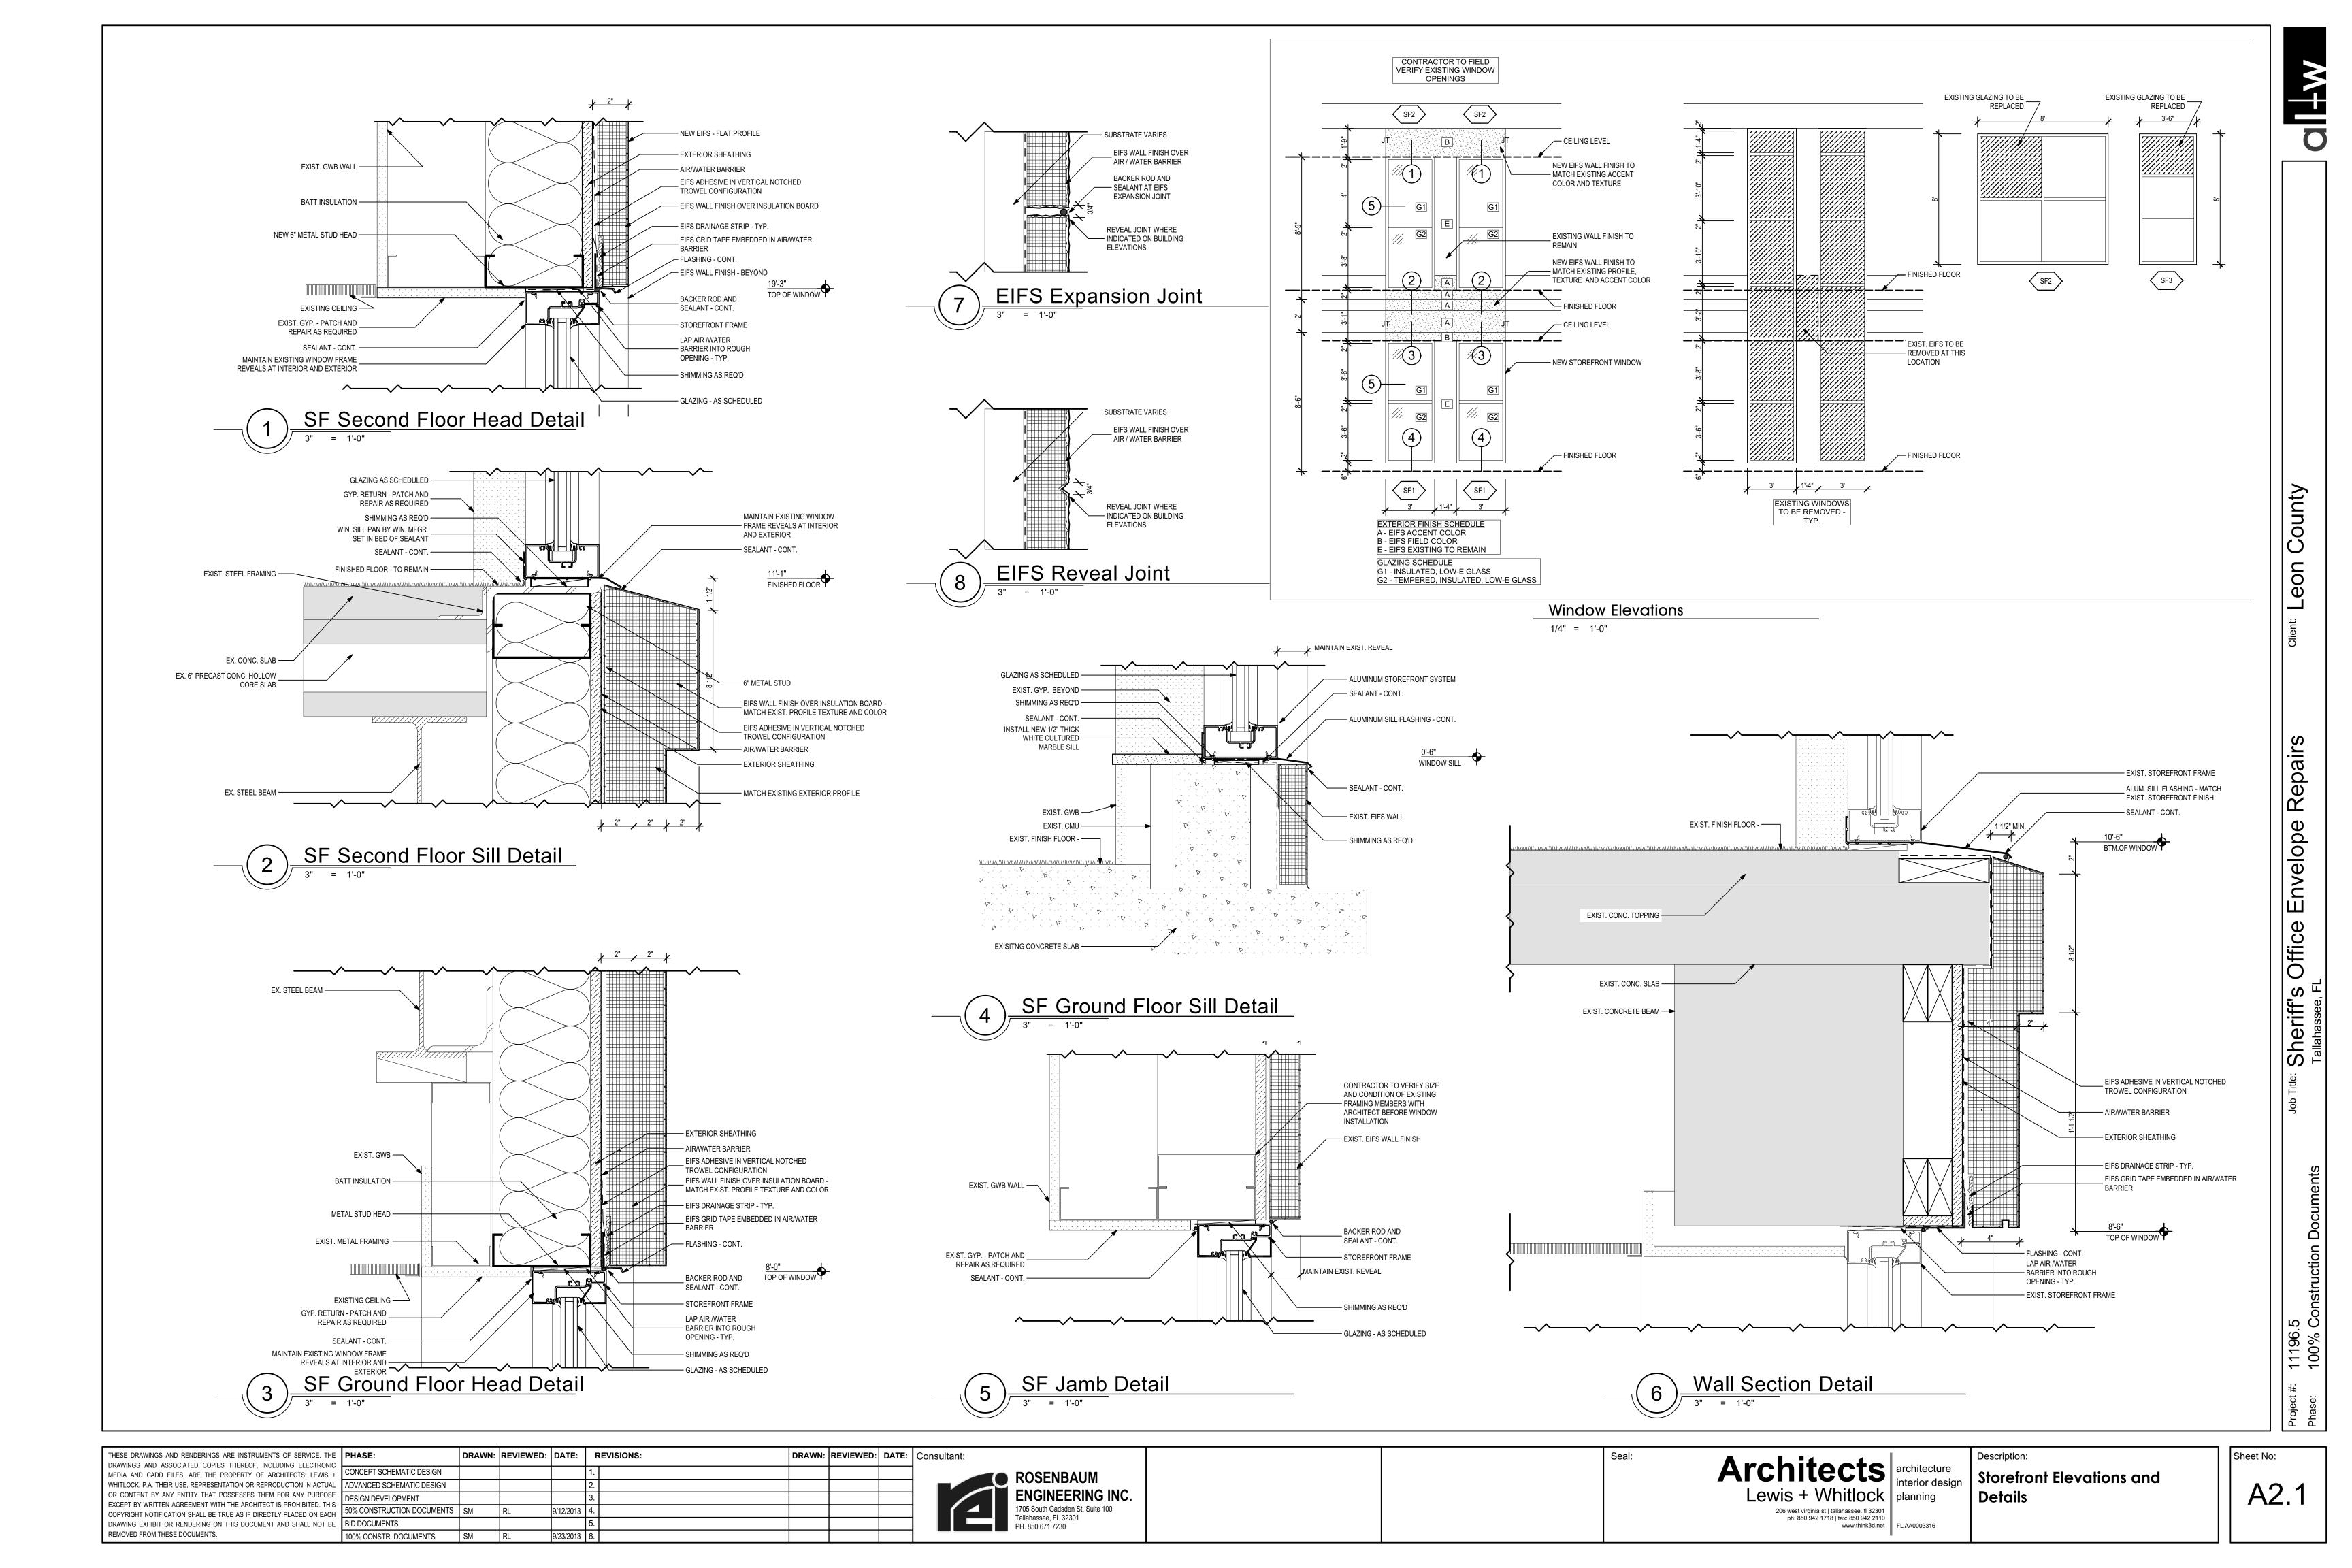

### Demoltion Notes

- EXISTING ALUMINUM STOREFRONT SYSTEM AND GLAZING TO BE REMOVED. CARE SHALL BE TAKEN TO NOT DAMAGE ADJACENT EIFS SYSTEM ON THE BUILDING EXTERIOR AS WELL AS GYPSUM FINISHES ON INTERIOR.
- EXISTING SUSPENDED CEILING SYSTEM TO ONLY BE REMOVED AS REQ'D. IF REMOVED; CEILING PANELS SHALL BE CAFEFULLY STORED AND SALVAGED FOR RE-INSTALLATION IN ORIGINAL LOCATIONS.
- ALL INTERIOR GYPSUM BOARD ADJACENT TO WINDOW SYSTEMS THAT HAS BEEN WATER DAMAGED SHALL BE REMOVED BACK TO ADJACENT FRAMING MEMBER AND PREPARED FOR NEW GYPSUM BOARD INSTALLATION.
- REMOVE DAMAGED EXISTING STUCCO FINISH AND DETERIORATED SUB-FRAMING THIS LOCATION. NOTIFY ARCHITECT WHEN REMOVAL IS COMPLETE. ARCHITECT WILL INSPECT CONDITION PRIOR TO INSTALLATION OF NEW MATERIALS PER REFERENCED DETAILS.

### Construction Notes

- NEW STOREFRONT WINDOW SYSTEM, GLAZING AND FLASHING.
- PROVIDE EIFS WALL FINISH AT LOCATION OF REMOVED WINDOWS.
- REPLACE DAMAGED WINDOW GLAZING WITHIN EXISTING FRAME.
- LOCATION OF NEW EIFS AND FLASHING PER DETAIL DRAWINGS.